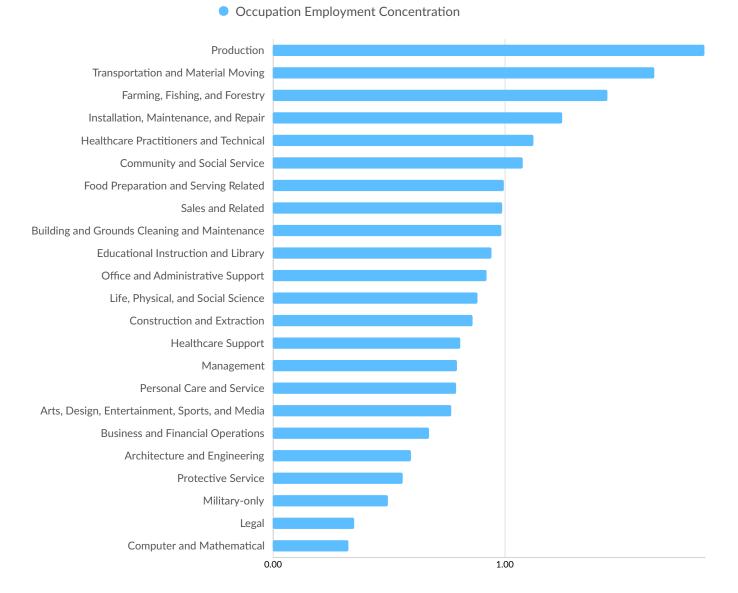

### **Top Occupation Employment Concentration**

Lightcast Q3 2024 Data Set | lightcast.io