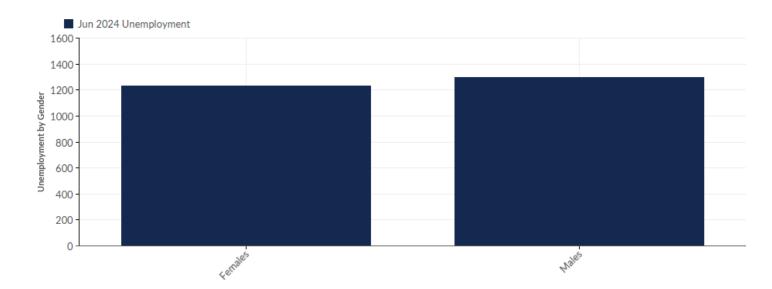

## **Unemployment by Gender**

| Gender  | Unemp<br>(Jւ | loyment<br>ın 2024) | % of<br>Unemployed |
|---------|--------------|---------------------|--------------------|
| Females |              | 1,231               | 48.69%             |
| Males   |              | 1,297               | 51.31%             |
|         | Total        | 2,528               | 100.00%            |