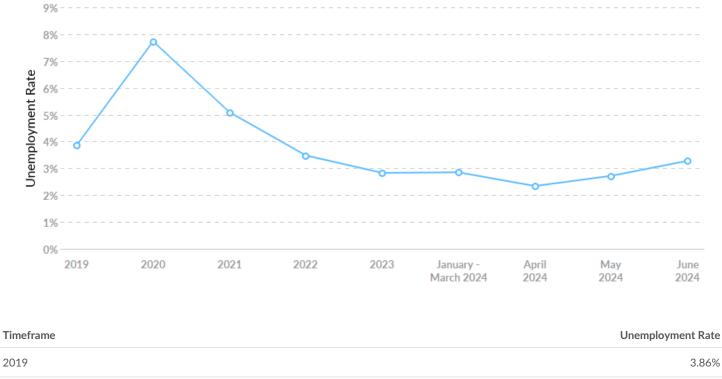

## **Unemployment Rate Trends**

Lebanon County, PA had a June 2024 unemployment rate of 3.28%, decreasing from 3.86% 5 years before.

| 2019                 | 3.86% |
|----------------------|-------|
| 2020                 | 7.73% |
| 2021                 | 5.09% |
| 2022                 | 3.48% |
| 2023                 | 2.83% |
| January - March 2024 | 2.85% |
| April 2024           | 2.34% |
| May 2024             | 2.72% |
| June 2024            | 3.28% |