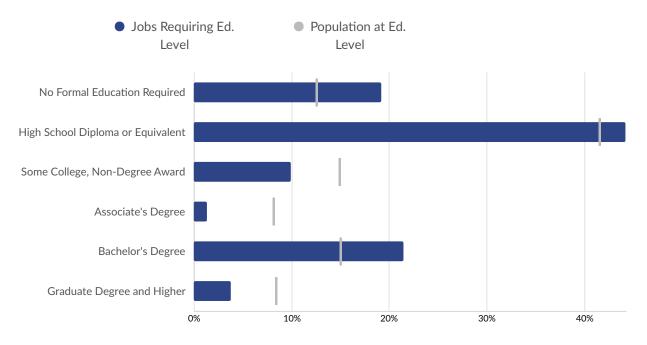

# **Educational Pipeline**

In 2022, there were 639 graduates in Lebanon County, PA. This pipeline has shrunk by 2% over the last 4 years. The highest share of these graduates come from "Exercise Science and Kinesiology" (Bachelor's), "Licensed Practical/Vocational Nurse Training" (Certificate), and "Physical Therapy/Therapist" (Master's or Higher).