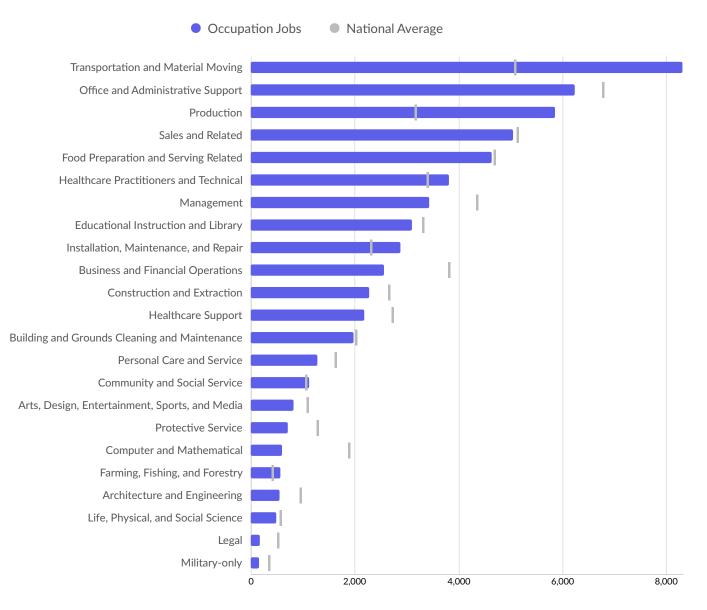

li>20 to 49<br/>employees</li> </ul>   | 9.9%       | 516                   |
| • 50 to 99<br>employees                      | 2.5%       | 129                   |
| <ul> <li>100 to 249<br/>employees</li> </ul> | 0.9%       | 47                    |
| <ul> <li>250 to 499<br/>employees</li> </ul> | 0.3%       | 17                    |
| • 500+ employees                             | 0.0%       | 2                     |

\*Business Data by DatabaseUSA.com is third-party data provided by Lightcast to its customers as a convenience, and Lightcast does not endorse or warrant its accuracy or consistency with other published Lightcast data. In most cases, the Business Count will not match total companies with profiles on the summary tab.

# Workforce Characteristics

### **Largest Occupations**



## **Top Growing Occupations**



### **Top Occupation Employment Concentration**



Lightcast Q3 2024 Data Set | lightcast.io

### **Top Occupation Earnings**



#### **Top Posted Occupations**



Unique Average Monthly Postings

## Underemployment



# **Educational Pipeline**

In 2022, there were 639 graduates in Lebanon County, PA. This pipeline has shrunk by 2% over the last 4 years. The highest share of these graduates come from "Exercise Science and Kinesiology" (Bachelor's), "Licensed Practical/Vocational Nurse Training" (Certificate), and "Physical Therapy/Therapist" (Master's or Higher).

| School                                             | Total Graduates<br>(2022) |   | - Graduate Trend (2019<br>2022) |
|----------------------------------------------------|-----------------