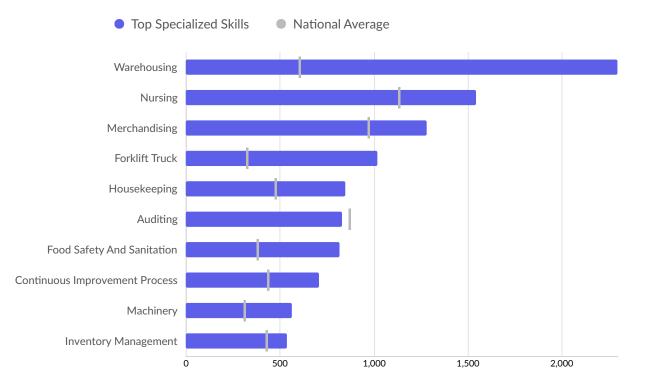

| Total Graduates<br>(2022) |   | - Graduate Trend (2019<br>2022) |
|----------------------------------------------------|---------------------------|---|---------------------------------|
| Lebanon Valley College                             | 558                       |   |                                 |
| Lebanon County Area Vocational Technical<br>School | 53                        | - |                                 |
| Empire Beauty School-Lebanon                       | 28                        | • |                                 |
| Evangelical Theological Seminary (not current)     | 0                         |   |                                 |

Certificate

Associate's

Bachelor's Hig

 Master's or Higher

# **In-Demand Skills**