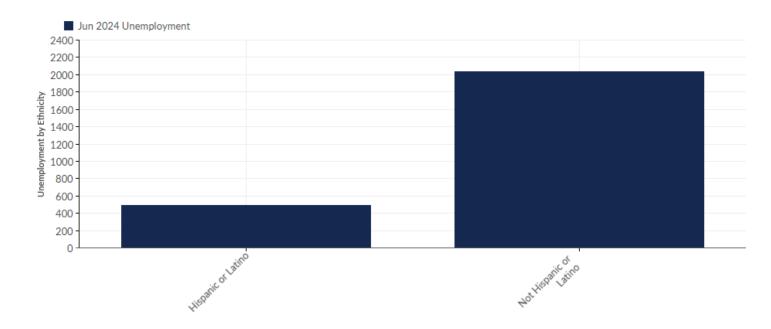

## **Unemployment by Ethnicity**

| Ethnicity              | Unemployment<br>(Jun 2024) | % of<br>Unemployed |
|------------------------|----------------------------|--------------------|
| Hispanic or Latino     | 493                        | 19.50%             |
| Not Hispanic or Latino | 2,035                      | 80.50%             |
| Та                     | otal 2,528                 | 100.00%            |