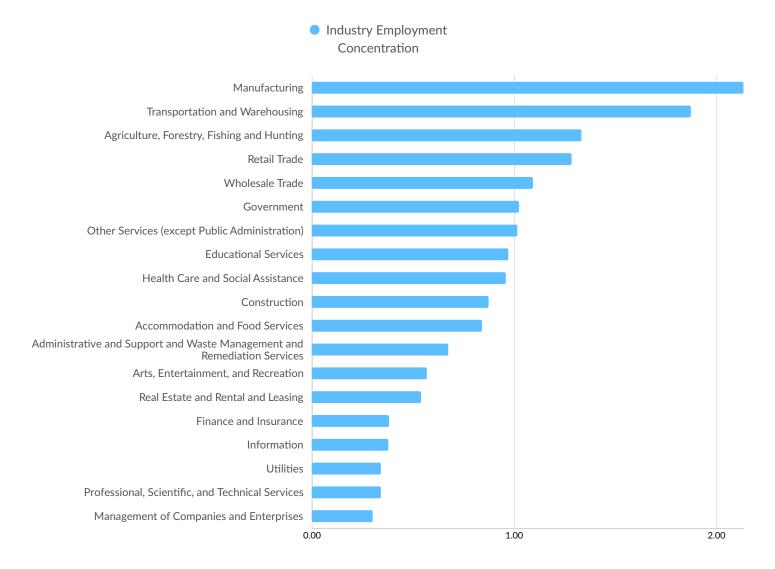

| 35                                                                           |
| El Paso County, CO                                                                                                                                                                                                                                                                                                                                                                   | 00                                                                           |

# **Industry Characteristics**

### **Largest Industries**



## **Top Growing Industries**



Industry Jobs Growth

### **Top Industry Employment Concentration**



### **Top Industry GRP**



### **Top Industry Earnings**



# **Business Characteristics**

### 11,174 Companies Employ Your Workers

Online profiles for your workers mention 11,174 companies as employers, with the top 10 appearing below. In the last 12 months, 1,189 companies in Lebanon County, PA posted job postings, with the top 10 appearing below.

| Top Companies                   | Profiles | Top Companies Posting          | Unique Postings |
|---------------------------------|----------|--------------------------------|-----------------|
| Pennsylvania State University   | 916      | Wellspan Health                | 358             |
| The Hershey Company             | 513      | Bell And Evans                 | 239             |
| Wellspan Health                 | 482      | Uni