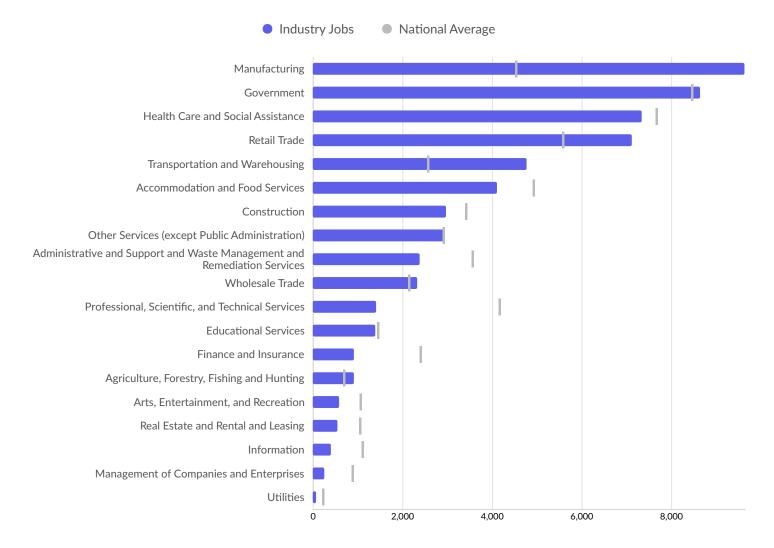

### **Largest Industries**

### Takeaways

- As of 2023 the region's population increased by 2.7% since 2018, growing by 3,805. Population is expected to increase by 1.8% between 2023 and 2028, adding 2,672.
- From 2018 to 2023, jobs increased by 3.0% in Lebanon County, PA from 57,092 to 58,817. This change fell short of the national growth rate of 4.3% by 1.3%. As the number of jobs increased, the labor force participation rate increased from 63.7% to 66.1% between 2018 and 2023.
- Concerning educational attainment, **14.9% of Lebanon County, PA residents possess a Bachelor's Degree** (6.3% below the national average), and **8.1% hold an Associate's Degree** (0.8% below the national average).
- The top three industries in 2023 are Federal Government, Civilian, Restaurants and Other Eating Places, and Warehousing and Storage.