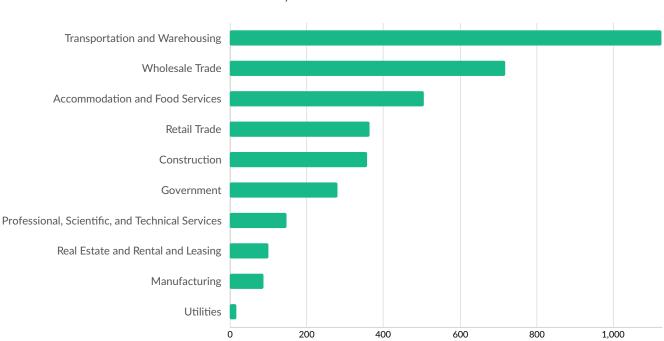

| 35                                                                           |
| El Paso County, CO                                                                                                                                                                                                                                                                                                                                                                   | 00                                                                           |

# **Industry Characteristics**

### **Largest Industries**



## **Top Growing Industries**



Industry Jobs Growth

### **Top Industry Employment Concentration**



### **Top Industry GRP**



### **Top Industry Earnings**



# **Business Characteristics**

### 11,174 Companies Employ Your Workers

Online profiles for your workers mention 11,174 companies as employers, with the top 10 appearing below. In the last 12 months, 1,189 companies in Lebanon County, PA posted job postings, with the top 10 appearing below.

| Top Companies                   | Profiles | Top Companies Posting          | Unique Postings |
|---------------------------------|----------|--------------------------------|-----------------|
| Pennsylvania State University   | 916      | Wellspan Health                | 358             |
| The Hershey Company             | 513      | Bell And Evans