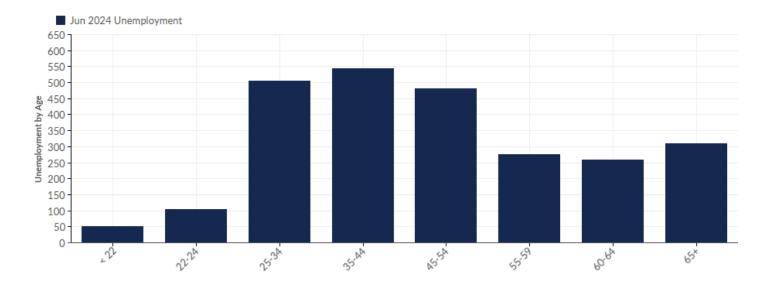

# Unemployment by Age

| Age   | Unemployme<br>(Jun 202 | nt % of<br>4) Unemployed |
|-------|------------------------|--------------------------|
| < 22  | 5                      | 2.02%                    |
| 22-24 | 10                     | 4.11%                    |
| 25-34 | 50                     | 20.02%                   |
| 35-44 | 54                     | 4 21.52%                 |
| 45-54 | 48                     | 19.03%                   |
| 55-59 | 27                     | 75 10.88%                |
| 60-64 | 25                     | 57 10.17%                |
| 65+   | 31                     | .0 12.26%                |
|       | Total 2,52             | 100.00%                  |