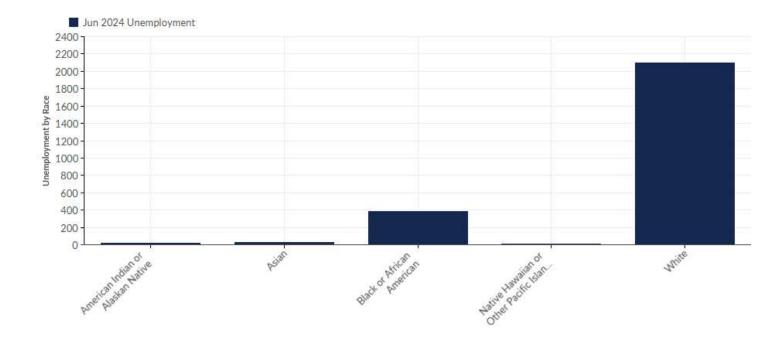

## **Unemployment by Race**

| Race                                      | Unemployment<br>(Jun 2024) | % of<br>Unemployed |
|-------------------------------------------|----------------------------|--------------------|
| American Indian or Alaskan Native         | 15                         | 0.59%              |
| Asian                                     | 29                         | 1.15%              |
| Black or African American                 | 383                        | 15.15%             |
| Native Hawaiian or Other Pacific Islander | 7                          | 0.28%              |
| White                                     | 2,094                      | 82.83%             |
|                                           | Total 2,528                | 100.00%            |