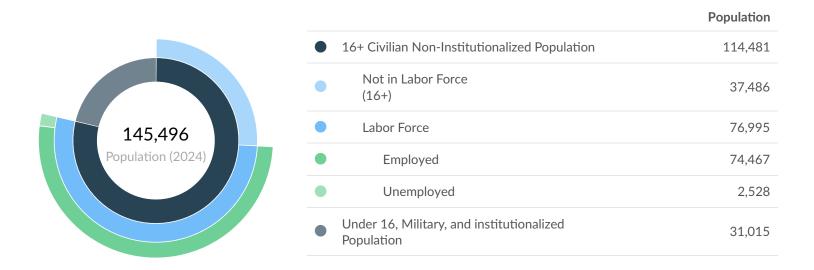

|        | Population<br>(2024) | Labor<br>Force<br>(Jun<br>2024) | Jobs<br>(2023) | Cost<br>of<br>Living | GRP       | Imports   | Exports   |
|--------|----------------------|---------------------------------|----------------|----------------------|-----------|-----------|-----------|
| Region | 145,496              | 76,995                          | 58,817         | 101.6                | \$7.71B   | \$13.22B  | \$13.69B  |
| State  | 13,071,957           | 6,601,759                       | 6,602,532      | 102.0                | \$961.26B | \$786.19B | \$901.49B |

### Jun 2024 Labor Force Breakdown