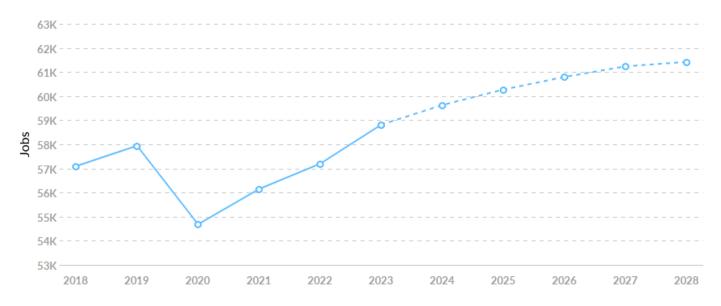

#### **Total Regional Employment**

Jobs grew by 1,726 over the last 5 years and are projected to grow by 2,605 over the next 5 years.

### Job Trends

From 2018 to 2023, jobs **increased by 3.0%** in Lebanon County, PA from 57,092 to **58,817**. This change **fell short of the national growth rate of 4.3% by 1.3%**.

| Timeframe | Jobs   |
|-----------|--------|
| 2018      | 57,092 |
| 2019      | 57,941 |
| 2020      | 54,681 |
| 2021      | 56,147 |
| 2022      | 57,197 |
| 2023      | 58,817 |
| 2024      | 59,631 |
| 2025      | 60,274 |
| 2026      | 60,797 |
| 2027      | 61,236 |
| 2028      | 61,422 |