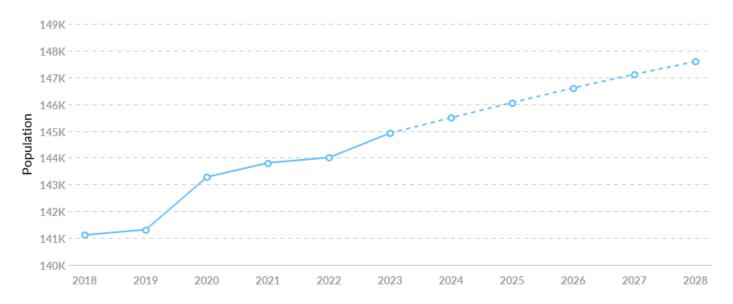

# 144,921

Population (2023)

Population grew by 3,805 over the last 5 years and is projected to grow by 2,672 over the next 5 years. 58,817

### **Population Trends**

As of 2023 the region's population **increased by 2.7%** since 2018, growing by 3,805. Population is expected to **increase by 1.8%** between 2023 and 2028, adding 2,672.

| Timeframe | Population |
|-----------|------------|
| 2018      | 141,116    |
| 2019      | 141,318    |
| 2020      | 143,282    |
| 2021      | 143,809    |
| 2022      | 144,011    |
| 2023      | 144,921    |
| 2024      | 145,496    |
| 2025      | 146,061    |
| 2026      | 146,609    |
| 2027      | 147,117    |
| 2028      | 147,593    |