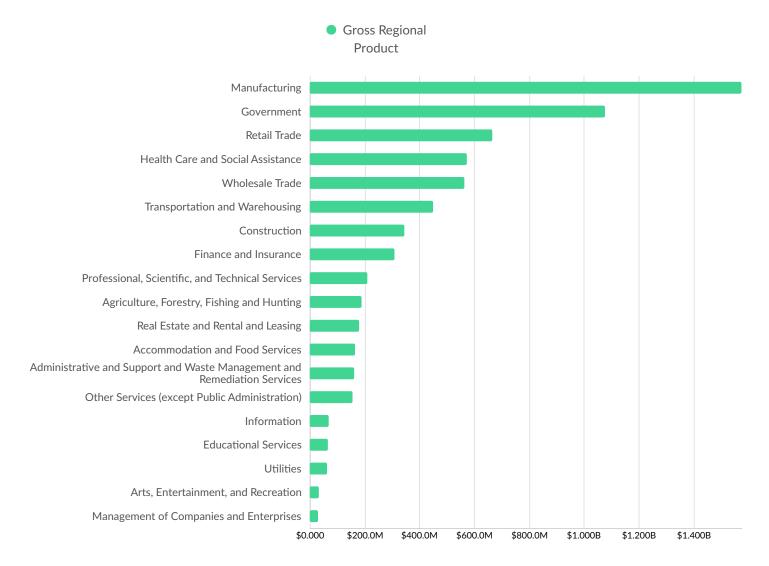

| 35                                                                           |
| El Paso County, CO                                                                                                                                                                                                                                                                                                                                                                   | 00                                                                           |

# **Industry Characteristics**

### **Largest Industries**



## **Top Growing Industries**



Industry Jobs Growth

### **Top Industry Employment Concentration**



### **Top Industry GRP**



### **Top Industry Earnings**



# **Business Characteristics**

### 11,174 Companies Employ Your Workers

Online profiles for your workers mention 11,174 companies as employers, with the top 10 appearing below. In the last 12 months, 1,189 companies in Lebanon County, PA posted job postings, with the top 10 appearing below.

| Top Companies                   | Profiles | Top Companies Posting          | Unique Postings |
|---------------------------------|----------|--------------------------------|-----------------|
| Pennsylvania State University   | 916      | Wellspan Health                | 358             |
| The Hershey Company             | 513      | Bell And Evans                 | 239             |
| Wellspan Health                 | 482      | United States Department of Ve