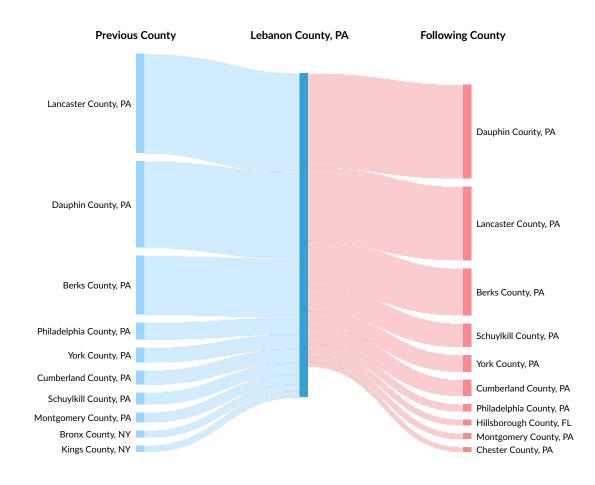

# Inbound and Outbound Migration

The table below analyzes past and current residents of Lebanon County, PA. The left column shows residents of other counties migrating to Lebanon County, PA. The right column shows residents migrating from Lebanon County, PA to other counties.

As of 2021, 901 people have migrated from Lancaster County, PA to Lebanon County, PA. In the same year, 852 people left Lebanon County, PA migrating to Dauphin County, PA. The total Net Migration for Lebanon County, PA in 2021 was 185.

| Top Previous Counties   | Migrations |
|-------------------------|------------|
| Lancaster County, PA    | 901        |
| Dauphin County, PA      | 783        |
| Berks County, PA        | 534        |
| Philadelphia County, PA | 154        |
| York County, PA         | 133        |
| Cumberland County, PA   | 126        |

#### Lightcast Q3 2024 Data Set | lightcast.io

| Schuylkill County, PA         Montgomery County, PA         Bronx County, NY         Kings County, NY         Lehigh County, PA         Bucks County, PA         Bucks County, PA         Chester County, PA         Queens County, NY         Queens County, NY         Dauphin Counties         Mig         Barks County, PA         Schuylkill County, PA         York County, PA | 105<br>89<br>62<br>57<br>54<br>52<br>49<br>45<br>42<br>rations<br>852<br>668 |
|--------------------------------------------------------------------------------------------------------------------------------------------------------------------------------------------------------------------------------------------------------------------------------------------------------------------------------------------------------------------------------------|------------------------------------------------------------------------------|
| Bronx County, NY         Kings County, NY         Lehigh County, PA         Bucks County, PA         Chester County, PA         Chester County, PA         New York County, NY         Queens County, NY         Top Following Counties         Mig         Dauphin County, PA         Lancaster County, PA         Schuylkill County, PA                                            | 62<br>57<br>54<br>52<br>49<br>45<br>42<br>rations<br>852                     |
| Kings County, NY         Lehigh County, PA         Bucks County, PA         Chester County, PA         New York County, NY         Queens County, NY         Top Following Counties         Mig         Dauphin County, PA         Lancaster County, PA         Berks County, PA         Schuylkill County, PA                                                                       | 57<br>54<br>52<br>49<br>45<br>42<br>rations<br>852                           |
| Lehigh County, PA         Bucks County, PA         Chester County, PA         New York County, NY         Queens County, NY         Top Following Counties         Mig         Dauphin County, PA         Lancaster County, PA         Berks County, PA         Schuylkill County, PA                                                                                                | 54<br>52<br>49<br>45<br>42<br>rations<br>852                                 |
| Bucks County, PA         Chester County, PA         New York County, NY         Queens County, NY         Top Following Counties         Mig         Dauphin County, PA         Lancaster County, PA         Berks County, PA         Schuylkill County, PA                                                                                                                          | 52<br>49<br>45<br>42<br>rations<br>852                                       |
| Chester County, PA       Image: County, NY         Queens County, NY       Image: County, NY         Top Following Counties       Mig         Dauphin County, PA       Image: County, PA         Eancaster County, PA       Image: County, PA         Schuylkill County, PA       Image: County, PA                                                                                  | 49<br>45<br>42<br>rations<br>852                                             |
| New York County, NY         Queens County, NY         Top Following Counties         Mig         Dauphin County, PA         Lancaster County, PA         Berks County, PA         Schuylkill County, PA                                                                                                                                                                              | 45<br>42<br>rations<br>852                                                   |
| Queens County, NY         Top Following Counties         Mig         Dauphin County, PA         Lancaster County, PA         Berks County, PA         Schuylkill County, PA                                                                                                                                                                                                          | 42<br>rations<br>852                                                         |
| Top Following Counties       Mig         Dauphin County, PA       Image: County, PA         Lancaster County, PA       Image: County, PA         Berks County, PA       Image: County, PA         Schuylkill County, PA       Image: County, PA                                                                                                                                      | rations<br>852                                                               |
| Dauphin County, PA         Lancaster County, PA         Berks County, PA         Schuylkill County, PA                                                                                                                                                                                                                                                                               | 852                                                                          |
| Dauphin County, PA         Lancaster County, PA         Berks County, PA         Schuylkill County, PA                                                                                                                                                                                                                                                                               | 852                                                                          |
| Lancaster County, PA<br>Berks County, PA<br>Schuylkill County, PA                                                                                                                                                                                                                                                                                                                    |                                                                              |
| Berks County, PA<br>Schuylkill County, PA                                                                                                                                                                                                                                                                                                                                            | 000                                                                          |
| Schuylkill County, PA                                                                                                                                                                                                                                                                                                                                                                | 425                                                                          |
| York County, PA                                                                                                                                                                                                                                                                                                                                                                      | 212                                                                          |
|                                                                                                                                                                                                                                                                                                                                                                                      | 151                                                                          |
| Cumberland County, PA                                                                                                                                                                                                                                                                                                                                                                | 146                                                                          |
| Philadelphia County, PA                                                                                                                                                                                                                                                                                                                                                              | 65                                                                           |
| Hillsborough County, FL                                                                                                                                                                                                                                                                                                                                                              | 51                                                                           |
| Montgomery County, PA                                                                                                                                                                                                                                                                                                                                                                | 50                                                                           |
| Chester County, PA                                                                                                                                                                                                                                                                                                                                                                   | 43                                                                           |
| Perry County, PA                                                                                                                                                                                                                                                                                                                                                                     | 41                                                                           |
| Horry County, SC                                                                                                                                                                                                                                                                                                                                                                     | 38                                                                           |
| Allegheny County, PA                                                                                                                                                                                                                                                                                                                                                                 | 36                                                                           |
| Cuyahoga County, OH                                                                                                                                                                                                                                                                                                                                                                  | 35                                                                           |
| El Paso County, CO                                                                                                                                                                                                                                                                                                                                                                   | 00                                                                           |