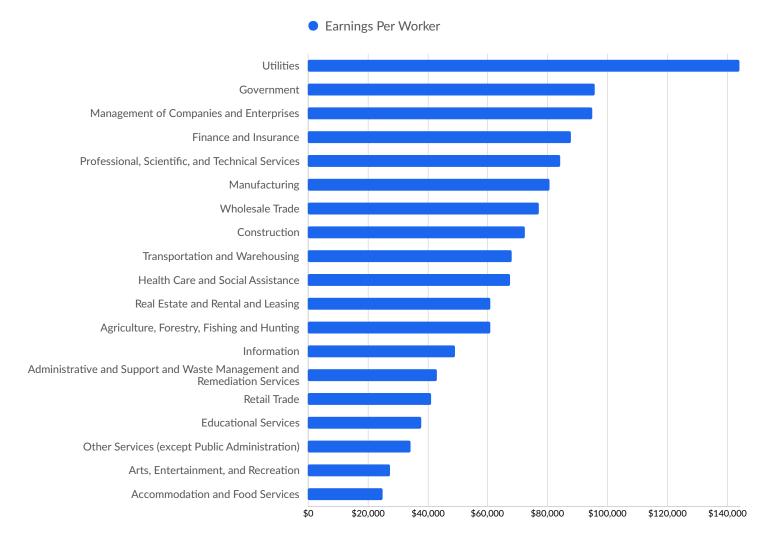

| 35                                                                           |
| El Paso County, CO                                                                                                                                                                                                                                                                                                                                                                   | 00                                                                           |

# **Industry Characteristics**

### **Largest Industries**



## **Top Growing Industries**



Industry Jobs Growth

### **Top Industry Employment Concentration**



### **Top Industry GRP**



### **Top Industry Earnings**



# **Business Characteristics**

### 11,174 Companies Employ Your Workers

Online profiles for your workers mention 11,174 companies as employers, with the top 10 appearing below. In the last 12 months, 1,189 companies in Lebanon County, PA posted job postings, with the top 10 appearing below.

| Top Companies                   | Profiles | Top Companies Posting          | Unique Postings |
|---------------------------------|----------|--------------------------------|-----------------|
| Pennsylvania State University   | 916      | Wellspan Health                | 358             |
| The Hershey Company             | 513      | Bell And Evans                 | 239             |
| Wellspan Health                 | 482      | United States Department of Ve | 214             |
| United Stat