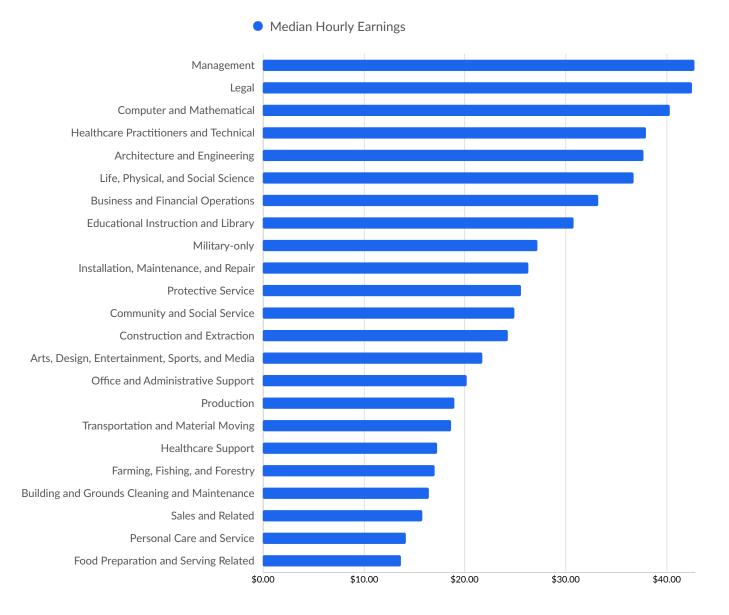

| <ul> <li>100 to 249<br/>employees</li> </ul> | 0.9%       | 47                    |
| <ul> <li>250 to 499<br/>employees</li> </ul> | 0.3%       | 17                    |
| • 500+ employees                             | 0.0%       | 2                     |

\*Business Data by DatabaseUSA.com is third-party data provided by Lightcast to its customers as a convenience, and Lightcast does not endorse or warrant its accuracy or consistency with other published Lightcast data. In most cases, the Business Count will not match total companies with profiles on the summary tab.

# Workforce Characteristics

### **Largest Occupations**



## **Top Growing Occupations**



### **Top Occupation Employment Concentration**



Lightcast Q3 2024 Data Set | lightcast.io

### **Top Occupation Earnings**



#### **Top Posted Occupations**



Unique Average Monthly Postings

## Underemployment



# **Educational Pipeline**

In 2022, there were 639 graduates in Lebanon County, PA. This pipeline has shrunk by 2% over the last 4 years. The highest share of these graduates come from "Exercise Science and Kinesiology" (Bachelor's), "Licensed Practical/Vocational Nurse Training" (Certificate), and "Physical Therapy/Therapist" (Master's or Higher).

| School                                             | Total Graduates<br>(2022) |   | - Graduate Trend (2019<br>2022) |
|----------------------------------------------------|---------------------------|---|---------------------------------|
| Lebanon Valley College                             | 558                       |   |