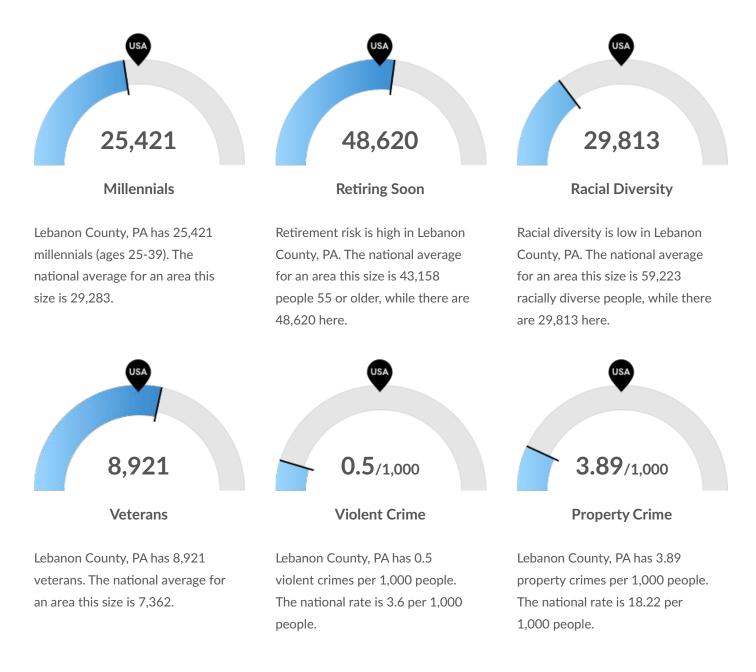

|
| 2023                 | 66.08%                         |
| January - March 2024 | 65.91%                         |
| April 2024           | 66.74%                         |
| May 2024             | 67.17%                         |
| June 2024            | 67.26%                         |



## **Unemployment Rate Trends**

Lebanon County, PA had a June 2024 unemployment rate of 3.28%, decreasing from 3.86% 5 years before.



| 2019                 | 3.86% |
|----------------------|-------|
| 2020                 | 7.73% |
| 2021                 | 5.09% |
| 2022                 | 3.48% |
| 2023                 | 2.83% |
| January - March 2024 | 2.85% |
| April 2024           | 2.34% |
| May 2024             | 2.72% |
| June 2024            | 3.28% |



# **Population Characteristics**



### Place of Work vs Place of Residence

Understanding where talent in Lebanon County, PA currently works compared to where talent lives can help you optimize site decisions.



Where Talent Lives

#### Where Talent Works

| ZIP   | Name                     | 2023<br>Employment | ZIP   | Name                     | 2023<br>Workers |
|-------|--------------------------|--------------------|-------|--------------------------|-----------------|
| 17042 | Lebanon, PA (in Lebano   | 20,603             | 17042 | Lebanon, PA (in Lebano   | 20,307          |
| 17046 | Lebanon, PA (in Lebano   | 9,113              | 17046 | Lebanon, PA (in Lebano   | 14,947          |
| 17078 | Palmyra, PA (in Lebanon  | 7,760              | 17078 | Palmyra, PA (in Lebanon  | 12,876          |
| 17067 | Myerstown,