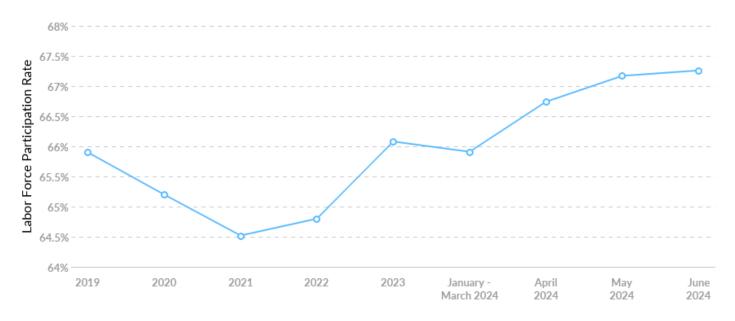

# Labor Force Participation Rate Trends

| Timeframe            | Labor Force Participation Rate |
|----------------------|--------------------------------|
| 2019                 | 65.90%                         |
| 2020                 | 65.20%                         |
| 2021                 | 64.52%                         |
| 2022                 | 64.80%                         |
| 2023                 | 66.08%                         |
| January - March 2024 | 65.91%                         |
| April 2024           | 66.74%                         |
| May 2024             | 67.17%                         |
| June 2024            | 67.26%                         |