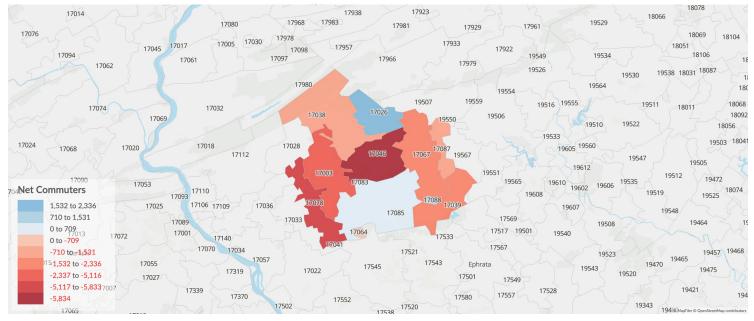

### Place of Work vs Place of Residence

Understanding where talent in Lebanon County, PA currently works compared to where talent lives can help you optimize site decisions.

Where Talent Lives

#### Where Talent Works

| ZIP   | Name                     | 2023<br>Employment | ZIP   | Name                     | 2023<br>Workers |
|-------|--------------------------|--------------------|-------|--------------------------|-----------------|
| 17042 | Lebanon, PA (in Lebano   | 20,603             | 17042 | Lebanon, PA (in Lebano   | 20,307          |
| 17046 | Lebanon, PA (in Lebano   | 9,113              | 17046 | Lebanon, PA (in Lebano   | 14,947          |
| 17078 | Palmyra, PA (in Lebanon  | 7,760              | 17078 | Palmyra, PA (in Lebanon  | 12,876          |
| 17067 | Myerstown, PA (in Leba   | 6,707              | 17067 | Myerstown, PA (in Leba   | 8,371           |
| 17003 | Annville, PA (in Lebanon | 4,040              | 17003 | Annville, PA (in Lebanon | 6,377           |
|       |                          |                    |       |                          |                 |