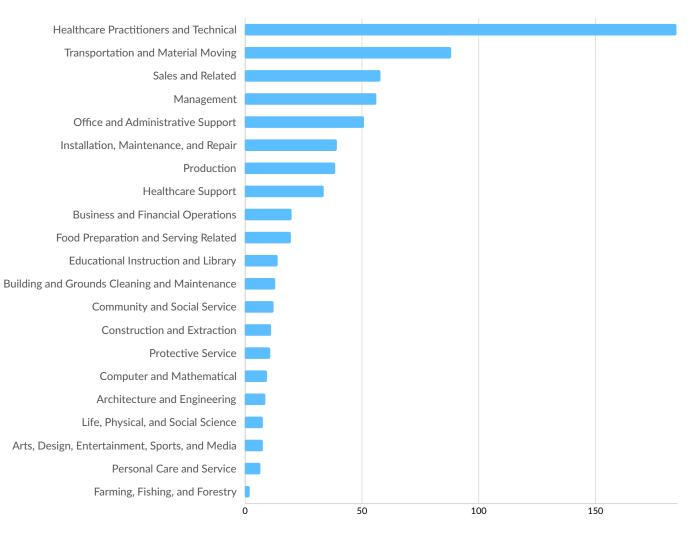

s</li> </ul> | 0.9%       | 47                    |
| <ul> <li>250 to 499<br/>employees</li> </ul> | 0.3%       | 17                    |
| • 500+ employees                             | 0.0%       | 2                     |

\*Business Data by DatabaseUSA.com is third-party data provided by Lightcast to its customers as a convenience, and Lightcast does not endorse or warrant its accuracy or consistency with other published Lightcast data. In most cases, the Business Count will not match total companies with profiles on the summary tab.

# Workforce Characteristics

### **Largest Occupations**



## **Top Growing Occupations**



### **Top Occupation Employment Concentration**



Lightcast Q3 2024 Data Set | lightcast.io

### **Top Occupation Earnings**



#### **Top Posted Occupations**



Unique Average Monthly Postings

## Underemployment



# **Educational Pipeline**

In 2022, there were 639 graduates in Lebanon County, PA. This pipeline has shrunk by 2% over the last 4 years. The highest share of these graduates come from "Exercise Science and Kinesiology" (Bachelor's), "Licensed Practical/Vocational Nurse Training" (Certificate), and "Physical Therapy/Therapist" (Master's or Higher).

| School                                             | Total Graduates<br>(2022) |   | - Graduate Trend (2019<br>2022) |
|----------------------------------------------------|---------------------------|---|---------------------------------|
| Lebanon Valley College                             | 558                       |   |                                 |
| Lebanon County Area Vocat