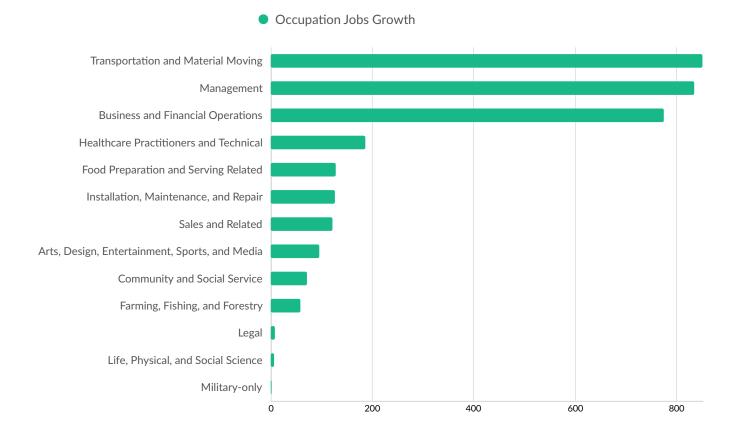

l>   | 9.9%       | 516                   |
| • 50 to 99<br>employees                      | 2.5%       | 129                   |
| <ul> <li>100 to 249<br/>employees</li> </ul> | 0.9%       | 47                    |
| <ul> <li>250 to 499<br/>employees</li> </ul> | 0.3%       | 17                    |
| • 500+ employees                             | 0.0%       | 2                     |

\*Business Data by DatabaseUSA.com is third-party data provided by Lightcast to its customers as a convenience, and Lightcast does not endorse or warrant its accuracy or consistency with other published Lightcast data. In most cases, the Business Count will not match total companies with profiles on the summary tab.

# Workforce Characteristics

### **Largest Occupations**



## **Top Growing Occupations**



### **Top Occupation Employment Concentration**



Lightcast Q3 2024 Data Set | lightcast.io

### **Top Occupation Earnings**



#### **Top Posted Occupations**



Unique Average Monthly Postings

## Underemployment



# **Educational Pipeline**

In 2022, there were 639 graduates in Lebanon County, PA. This pipeline has shrunk by 2% over the last 4 years. The highest share of these graduates come from "Exercise Science and Kinesiology" (Bachelor's), "Licensed Practical/Vocational Nurse Training" (Certificate), and "Physical Therapy/Therapist" (Master's or Higher).

| School                                             | Total Graduates<br>(2022) |   | - Graduate Trend (2019<br>2022) |
|----------------------------------------------------|---------------------------|---|-------------------